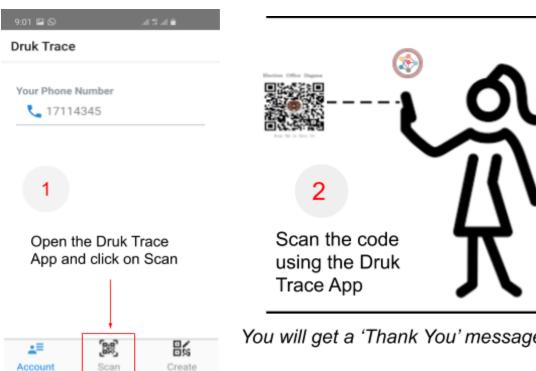

#### How to Scan the QR codes?

You will get a 'Thank You' message and that's it!