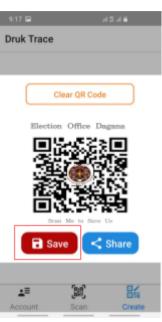

#### How to Generate the QR codes?

3

Save and print the QR code. Also keep the QR in a safe space in case you need to print it later to replace the old printed QRs.