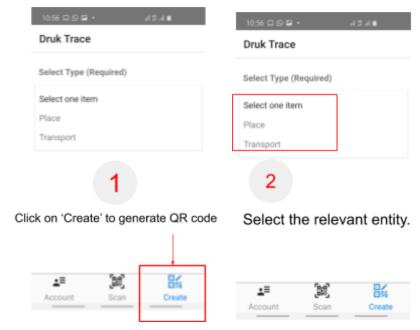

#### How to Generate the QR codes?

3

Save and print the QR code. Also keep the QR in a safe space in case you need to print it later to replace the old printed QRs.