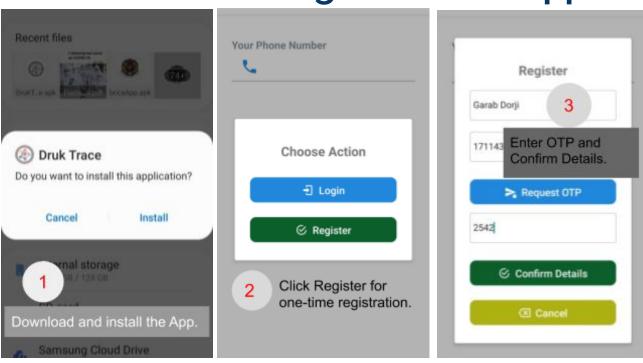

## **Objective**

to easily identify the people who may have come in contact with a COVID-19 infected person for timely medical attention.

## How to Install & Register in the App?





# Druk Trace App Who Should have the QR codes pasted?

the offices (Government/Military/Corporate/Private), construction spaces, restaurants, shops, public places (parks/lhakhangs/vegetable markets), and public transport (buses/taxis).

#### How to Generate the QR codes?





3

Save and print the QR code. Also keep the QR in a safe space in case you need to print it later to replace the old printed QRs.



### **Druk Trace App** Who Should Scan the QR codes?

anybody who visits the places or travels in public transport.

#### How to Scan the QR codes?



You will get a 'Thank You' message and that's it!