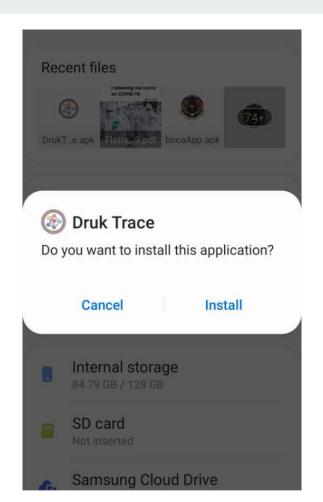

#### Installation of Druk Trace App

2

Download & Install the App from:

- www.moh.gov.bt
- www.cabinet.gov.bt
- www.gov.bt/covid19

**IOS version** would be available when it gets published on playstore

Click on the 'Install' to install the software.