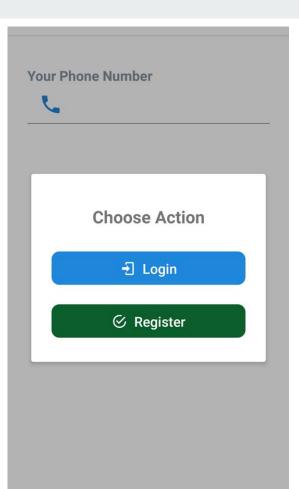

#### **Registration Process**

Choose 'Register' for Initial Registration

Feed in the 'Mobile Number' and 'Name' to Register (Once only).

- After feeding in the 'Mobile Number' and 'Name' Click 'Request OTP' button.
  - You would receive a **4 digit** SMS **passcode** to confirm & Login