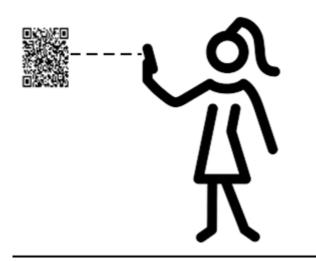

#### Scanning (by Visitors)

- Visitors uses the App to scan the QR code at that site visited.
- 2

Agencies/Entities ensure every visitors have app and scans it on way in

#### **QR Codes (for Locations)**

- 1 Post the System Generated Unique QR Codes at the Entrance (Multiple)
- 2

Agencies/Entities ensure every visitors have app and scans it on way in

🐭 ન્યુટે કે સુધાર્ય છે. આ ગામ આ ગ