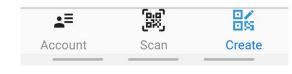

#### Login & options

 Druk Trace Home Screen with primary details shown.

Have options like:

Account Scan Create

| 9:01 🖾 🛇          | .il 🔐 .il 🛑 |
|-------------------|-------------|
| Druk Trace        |             |
| Your Phone Number |             |
| 17114345          |             |