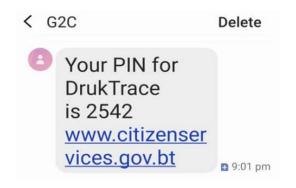

#### **Registration Process**

Choose 'Register' for Initial Registration

Feed in the 'Mobile Number' and 'Name' to Register (Once only).

- After feeding in the 'Mobile Number' and 'Name' Click 'Request OTP' button.
  - You would receive a **4 digit** SMS **passcode** to confirm & Login